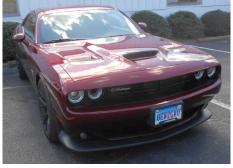

# Bumper to Bumper A Publication of the Piedmont Region of AACA

May 2024

On April 13 C'ville Classic Cars held and open house and a cruise-in at their facility. Many of the cars in the cruise -in were older collector cars and some Bikes. On this page are many of the cars in the shop for repairs. Many had what could be expensive repairs. All had lists on their windshields indicating what was to be done. Later in this newsletter are pictures of some of the cruise-in cars.

# C'ville Classic Cars Cruise-in