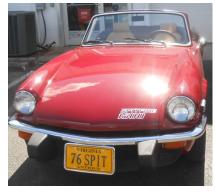

# Bumper to Bumper A Publication of the Piedmont Region of AACA

May 2024

On April 13 C'ville Classic Cars held and open house and a cruise-in at their facility. Many of the cars in the cruise -in were older collector cars and some Bikes. On this page are many of the cars in the shop for repairs. Many had what could be expensive repairs. All had lists on their windshields indicating what was to be done. Later in this newsletter are pictures of some of the cruise-in cars.

# C'ville Classic Cars Cruise-in