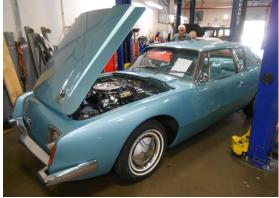

# Bumper to Bumper A Publication of the Piedmont Region of AACA

May 2024

On April 13 C'ville Classic Cars held and open house and a cruise-in at their facility. Many of the cars in the cruise -in were older collector cars and some Bikes. On this page are many of the cars in the shop for repairs. Many had what could be expensive repairs. All had lists on their windshields indicating what was to be done. Later in this newsletter are pictures of some of the cruise-in cars.

# C'ville Classic Cars Cruise-in