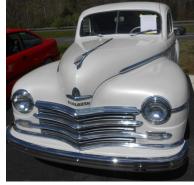

# Bumper to Bumper A Publication of the Piedmont Region of AACA

May 2024

On April 13 C'ville Classic Cars held and open house and a cruise-in at their facility. Many of the cars in the cruise -in were older collector cars and some Bikes. On this page are many of the cars in the shop for repairs. Many had what could be expensive repairs. All had lists on their windshields indicating what was to be done. Later in this newsletter are pictures of some of the cruise-in cars.

# C'ville Classic Cars Cruise-in