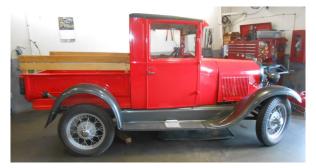

# Bumper to Bumper A Publication of the Piedmont Region of AACA

May 2024

On April 13 C'ville Classic Cars held and open house and a cruise-in at their facility. Many of the cars in the cruise -in were older collector cars and some Bikes. On this page are many of the cars in the shop for repairs. Many had what could be expensive repairs. All had lists on their windshields indicating what was to be done. Later in this newsletter are pictures of some of the cruise-in cars.

# C'ville Classic Cars Cruise-in