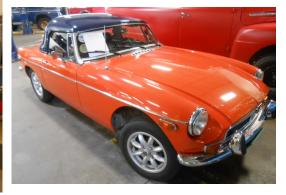

# Bumper to Bumper A Publication of the Piedmont Region of AACA

May 2024

On April 13 C'ville Classic Cars held and open house and a cruise-in at their facility. Many of the cars in the cruise -in were older collector cars and some Bikes. On this page are many of the cars in the shop for repairs. Many had what could be expensive repairs. All had lists on their windshields indicating what was to be done. Later in this newsletter are pictures of some of the cruise-in cars.

# C'ville Classic Cars Cruise-in