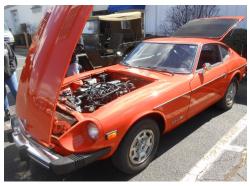

# Bumper to Bumper A Publication of the Piedmont Region of AACA

May 2024

On April 13 C'ville Classic Cars held and open house and a cruise-in at their facility. Many of the cars in the cruise -in were older collector cars and some Bikes. On this page are many of the cars in the shop for repairs. Many had what could be expensive repairs. All had lists on their windshields indicating what was to be done. Later in this newsletter are pictures of some of the cruise-in cars.

# C'ville Classic Cars Cruise-in