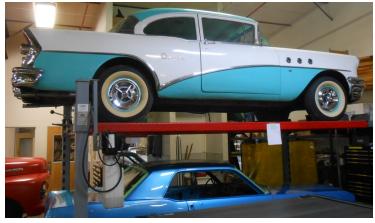

# Bumper to Bumper A Publication of the Piedmont Region of AACA

May 2024

On April 13 C'ville Classic Cars held and open house and a cruise-in at their facility. Many of the cars in the cruise -in were older collector cars and some Bikes. On this page are many of the cars in the shop for repairs. Many had what could be expensive repairs. All had lists on their windshields indicating what was to be done. Later in this newsletter are pictures of some of the cruise-in cars.

# C'ville Classic Cars Cruise-in