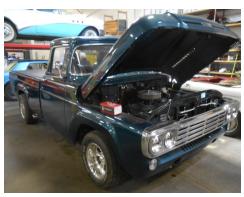

# Bumper to Bumper A Publication of the Piedmont Region of AACA

May 2024

On April 13 C'ville Classic Cars held and open house and a cruise-in at their facility. Many of the cars in the cruise -in were older collector cars and some Bikes. On this page are many of the cars in the shop for repairs. Many had what could be expensive repairs. All had lists on their windshields indicating what was to be done. Later in this newsletter are pictures of some of the cruise-in cars.

# C'ville Classic Cars Cruise-in