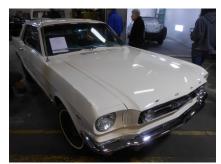

# Bumper to Bumper A Publication of the Piedmont Region of AACA

May 2024

On April 13 C'ville Classic Cars held and open house and a cruise-in at their facility. Many of the cars in the cruise -in were older collector cars and some Bikes. On this page are many of the cars in the shop for repairs. Many had what could be expensive repairs. All had lists on their windshields indicating what was to be done. Later in this newsletter are pictures of some of the cruise-in cars.

# C'ville Classic Cars Cruise-in