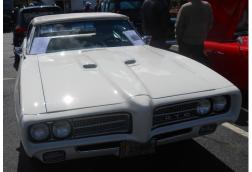

# Bumper to Bumper A Publication of the Piedmont Region of AACA

May 2024

On April 13 C'ville Classic Cars held and open house and a cruise-in at their facility. Many of the cars in the cruise -in were older collector cars and some Bikes. On this page are many of the cars in the shop for repairs. Many had what could be expensive repairs. All had lists on their windshields indicating what was to be done. Later in this newsletter are pictures of some of the cruise-in cars.

# C'ville Classic Cars Cruise-in