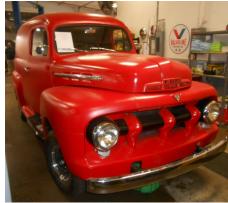

# Bumper to Bumper A Publication of the Piedmont Region of AACA

May 2024

On April 13 C'ville Classic Cars held and open house and a cruise-in at their facility. Many of the cars in the cruise -in were older collector cars and some Bikes. On this page are many of the cars in the shop for repairs. Many had what could be expensive repairs. All had lists on their windshields indicating what was to be done. Later in this newsletter are pictures of some of the cruise-in cars.

# C'ville Classic Cars Cruise-in