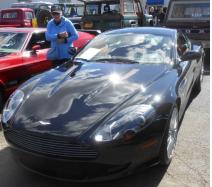

# Bumper to Bumper A Publication of the Piedmont Region of AACA

May 2024

On April 13 C'ville Classic Cars held and open house and a cruise-in at their facility. Many of the cars in the cruise -in were older collector cars and some Bikes. On this page are many of the cars in the shop for repairs. Many had what could be expensive repairs. All had lists on their windshields indicating what was to be done. Later in this newsletter are pictures of some of the cruise-in cars.

# C'ville Classic Cars Cruise-in