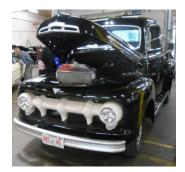

# Bumper to Bumper A Publication of the Piedmont Region of AACA

May 2024

On April 13 C'ville Classic Cars held and open house and a cruise-in at their facility. Many of the cars in the cruise -in were older collector cars and some Bikes. On this page are many of the cars in the shop for repairs. Many had what could be expensive repairs. All had lists on their windshields indicating what was to be done. Later in this newsletter are pictures of some of the cruise-in cars.

# C'ville Classic Cars Cruise-in