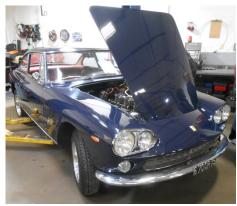

# Bumper to Bumper A Publication of the Piedmont Region of AACA

May 2024

On April 13 C'ville Classic Cars held and open house and a cruise-in at their facility. Many of the cars in the cruise -in were older collector cars and some Bikes. On this page are many of the cars in the shop for repairs. Many had what could be expensive repairs. All had lists on their windshields indicating what was to be done. Later in this newsletter are pictures of some of the cruise-in cars.

# C'ville Classic Cars Cruise-in