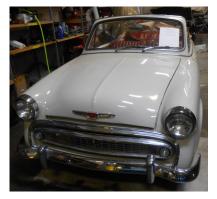

# Bumper to Bumper A Publication of the Piedmont Region of AACA

May 2024

On April 13 C'ville Classic Cars held and open house and a cruise-in at their facility. Many of the cars in the cruise -in were older collector cars and some Bikes. On this page are many of the cars in the shop for repairs. Many had what could be expensive repairs. All had lists on their windshields indicating what was to be done. Later in this newsletter are pictures of some of the cruise-in cars.

# C'ville Classic Cars Cruise-in